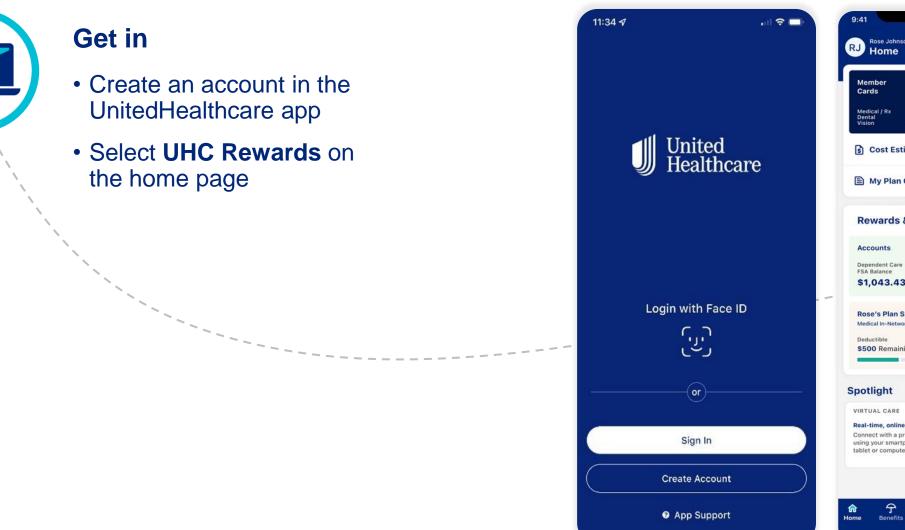

# Get to know your benefits

# Two convenient ways to access your plan

Access your account on **myuhc.com**<sup>®</sup> or the **UnitedHealthcare**<sup>®</sup> **app** after enrolling to:

- Find and estimate the cost of care
- See what's covered

- View claim details and check plan balances
- Find network doctors and pharmacies
- Video chat with a provider 24/7
- View and share your health plan ID card