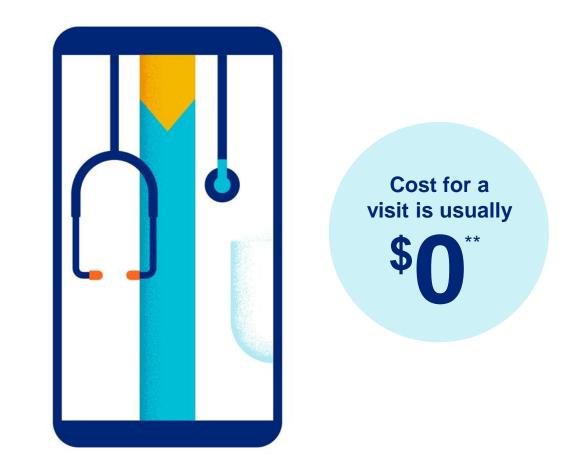

#### **Convenient care for \$0**

Choosing to see a provider by phone or video\* may save you a visit to the emergency room or urgent care — for \$0 with your plan.\*\*

Get virtual help for common concerns like:

Cough

IJ

- Headache
- Sore throat
- Prescription needs\*\*\*

\*Data rates may apply. \*\*The Designated Virtual Visit Provider's reduced rate for a 24/7 Virtual Visit is subject to change. \*\*\*Certain prescriptions may not be available and other restrictions may apply. 24/7 Virtual Visits is a service available with a Designated Virtual Network Provider via video, or audio-only where permitted under state law. Unless otherwise required, benefits are available only when services are delivered through a Designated Virtual Network Provider. 24/7 Virtual Visits are not intended to address emergency or life-threatening medical conditions and should not be used in those circumstances. Services may not be available at all times, or in all locations, or for all members. Check your benefit plan to determine if these services are available.