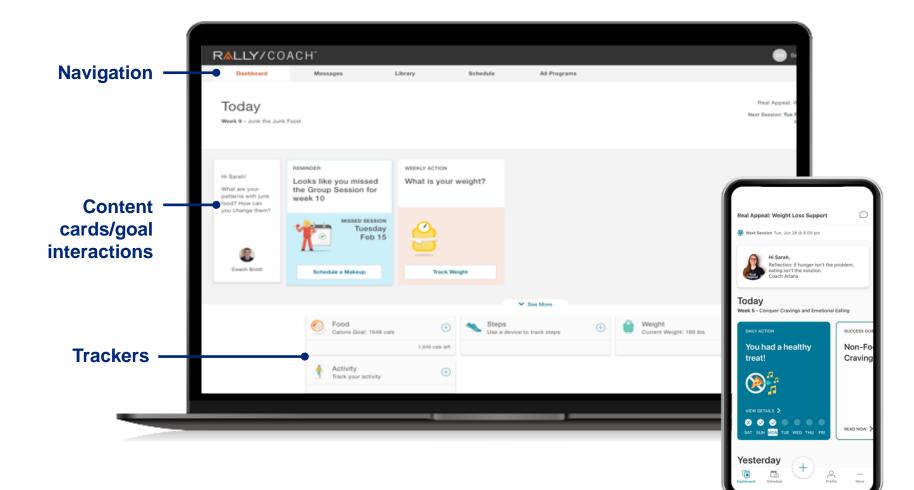

# **Dashboard tools and resources**

Your dashboard provides access to:

• Profile and settings

• Messages

- Library
- Schedule manager
- Available programs
- Content cards/ goal interactions
- Trackers

⋓

Coach briefs

#### Paving a path toward your goals

⋓

If you are identified as an at-risk participant, you will receive additional access to a personal health coach via 1-on-1 sessions