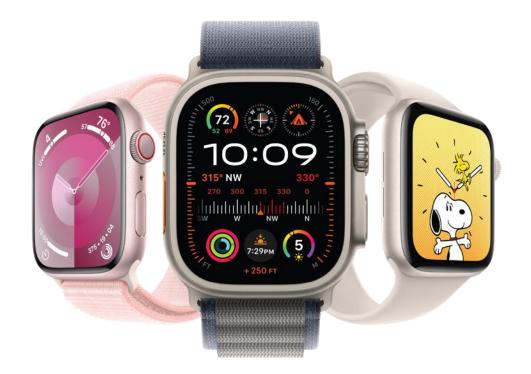

### Get an Apple Watch with Earn It Off

#### Through the Earn It Off payment option, you:

Choose an Apple Watch and pay a low — or \$0 — upfront cost

Put your UHC Rewards earnings toward the remaining balance

3

Pay it off over the next 12 months