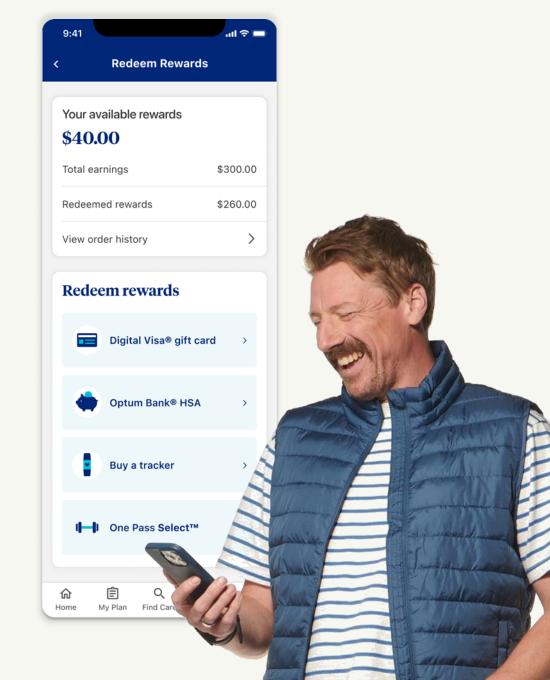

# **Redeeming rewards**

With UHC Rewards, you choose how your earnings are spent. Once you've earned \$5 or more, log in to UHC Rewards and select **Redeem Rewards** to view your options, including:

A digital Visa<sup>®</sup> gift card

An Optum Bank® HSA or HRA deposit

To use toward the purchase of a tracker

To use toward a OnePassSelect<sup>™</sup> membership\*

\*Coming early 2024. Visa is a registered trademark of Visa International Service Association.