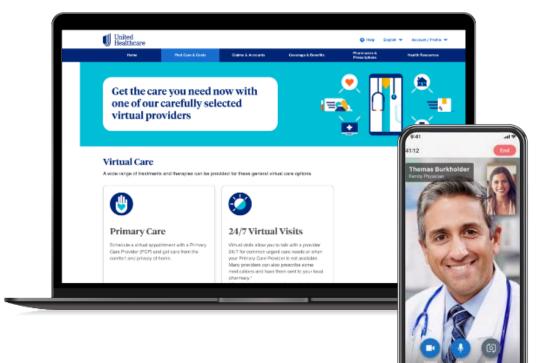

# 24/7 Virtual Visits

#### **Convenient care for \$0**

Choosing to see a provider by phone or video\* may save you a visit to the emergency room or urgent care — for \$0 with your plan.\*\*

Get virtual help for common concerns like:

#### You can access 24/7 Virtual Visits in 2 ways:

1 On myuhc.com

On the UnitedHealthcare app

Go to the 24/7 Virtual Visits page, where you'll be able to choose from several providers:

- Optum<sup>®</sup> Virtual Care
- Teladoc®
- American Well<sup>®</sup> (also known as Amwell<sup>®</sup>)
- Doctor On Demand<sup>™</sup>
- Walmart Health Virtual Care